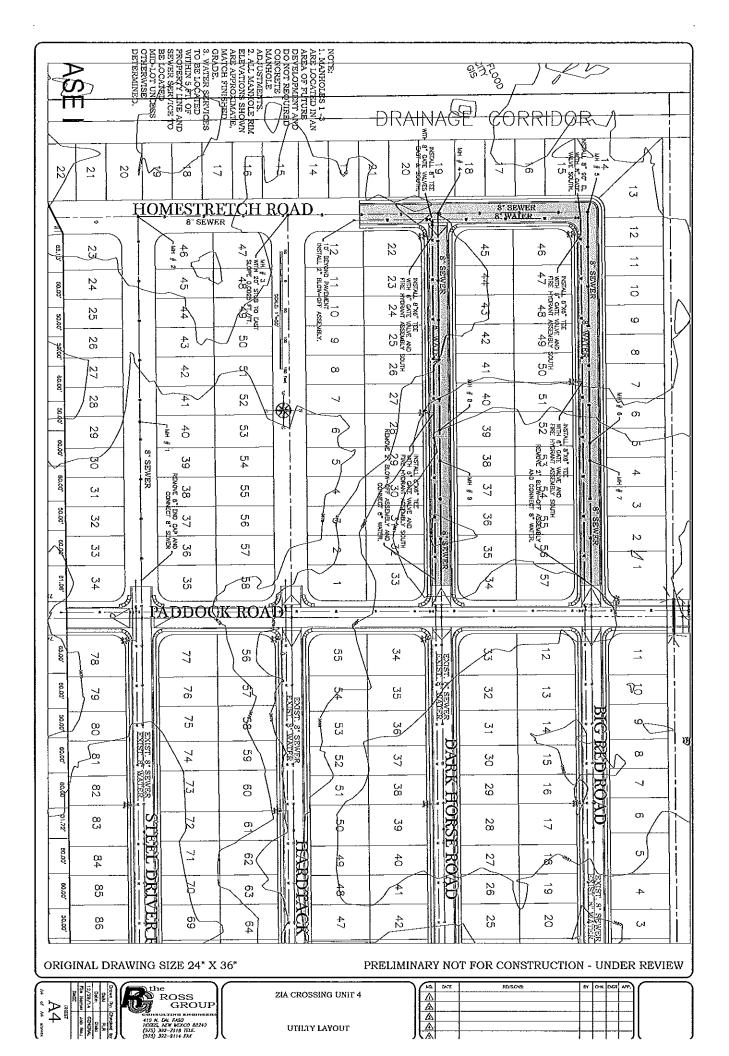

# **CITY OF HOBBS**

COMMISSION STAFF SUMMARY FORM

MEETING DATE: February 2, 2015

SUBJECT: RESOLUTION TO APPROVE THE PRELIMINARY PLAN FOR ZIA CROSSING SUBDIVISION, PHASE 1, UNIT 4 AS RECOMMENDED BY THE PLANNING BOARD. Located southwest of the intersection of Millen Drive and Zia Crossing Parkway within the municipal boundaries, submitted by Black Gold Estates, LLC.

DEPT. OF ORIGIN:Planning DivisionDATE SUBMITTED:January 26, 2015SUBMITTED BY:Kevin Robinson – Planning Department

**Summary:** The Preliminary Plan for Zia Crossing Subdivision, Phase 1, Unit 4, is submitted by Black Gold Estates, LLC. The proposed subdivision is located southwest of the intersection of Millen Drive and Zia Crossing Parkway within the municipal boundaries (newly annexed). The proposed subdivision encompasses +/- 17 acres and will contain 57 single family residential lots. The average residential lot size is 50' x 100'. The Planning Board reviewed this issue on January 20, 2015 and voted 5 to 0 to recommend approval.