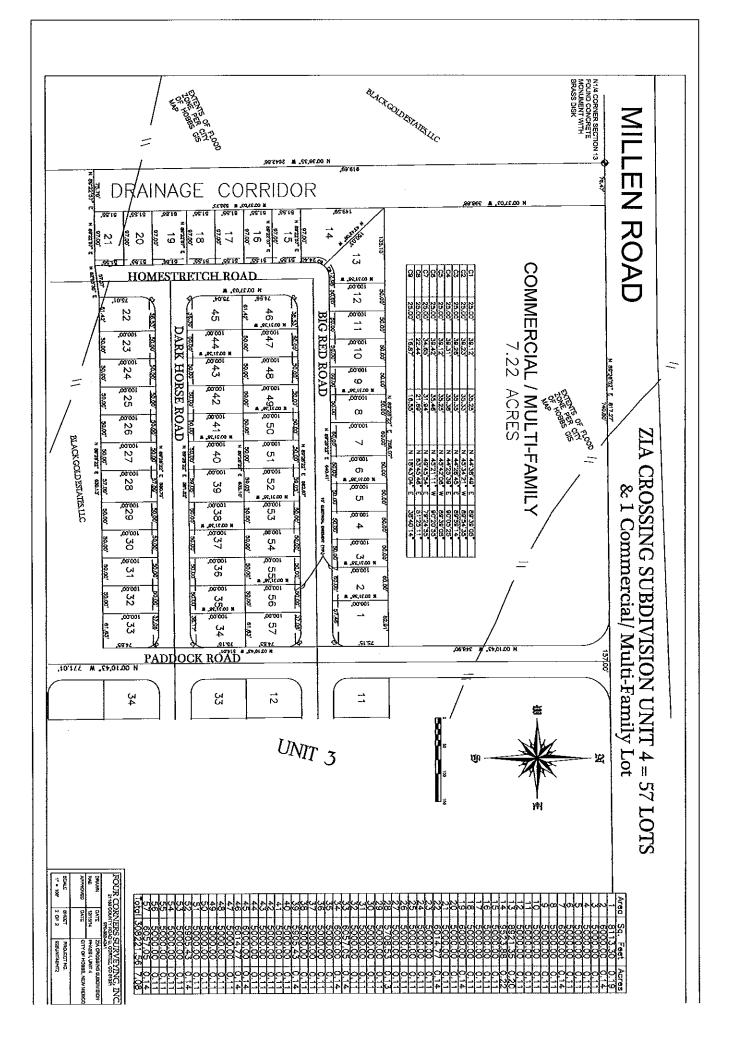

DEPT. OF ORIGIN:Planning DivisionDATE SUBMITTED:January 26, 2015SUBMITTED BY:Kevin Robinson – Planning Department

**Summary:** The Preliminary Plan for Zia Crossing Subdivision, Phase 1, Unit 4, is submitted by Black Gold Estates, LLC. The proposed subdivision is located southwest of the intersection of Millen Drive and Zia Crossing Parkway within the municipal boundaries (newly annexed). The proposed subdivision encompasses +/- 17 acres and will contain 57 single family residential lots. The average residential lot size is 50' x 100'. The Planning Board reviewed this issue on January 20, 2015 and voted 5 to 0 to recommend approval.