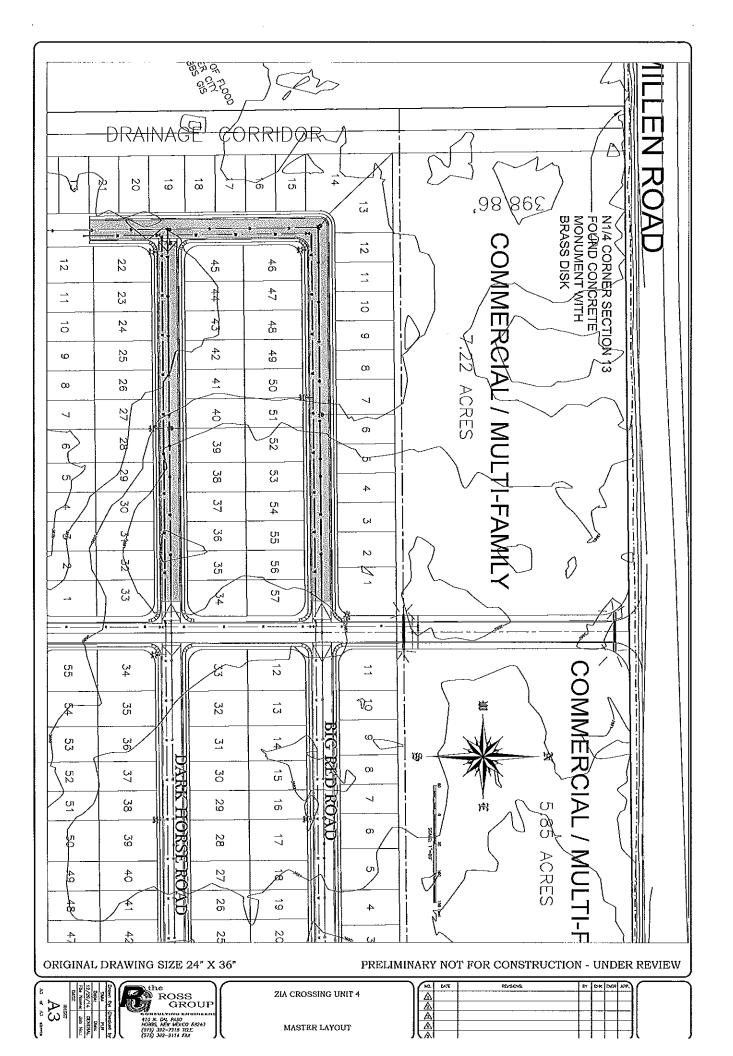

# **CITY OF HOBBS**

COMMISSION STAFF SUMMARY FORM

MEETING DATE: February 2, 2015

SUBJECT: RESOLUTION TO APPROVE THE PRELIMINARY PLAN FOR ZIA CROSSING SUBDIVISION, PHASE 1, UNIT 4 AS RECOMMENDED BY THE PLANNING BOARD. Located southwest of the intersection of Millen Drive and Zia Crossing Parkway within the municipal boundaries, submitted by Black Gold Estates, LLC.

DEPT. OF ORIGIN:Planning DivisionDATE SUBMITTED:January 26, 2015SUBMITTED BY:Kevin Robinson – Planning Department

**Summary:** The Preliminary Plan for Zia Crossing Subdivision, Phase 1, Unit 4, is submitted by Black Gold Estates, LLC. The proposed subdivision is located southwest of the intersection of Millen Drive and Zia Crossing Parkway within the municipal boundaries (newly annexed). The proposed subdivision encompasses +/- 17 acres and will contain 57 single family residential lots. The average residential lot size is 50' x 100'. The Planning Board reviewed this issue on January 20, 2015 and voted 5 to 0 to recommend approval.

## A RESOLUTION APPROVING THE PRELIMINARY PLAN OF ZIA CROSSING SUBDIVISION, PHASE 1, UNIT 4, AS RECOMMENDED BY THE PLANNING BOARD.

WHEREAS, Black Gold Estates, LLC has submitted a Preliminary Plan for Zia Crossing Subdivision, Phase 1, Unit 4, for review by the City Planning Board; and

WHEREAS, the subdivision Preliminary Plan was reviewed and approved by the Hobbs Planning Board at the January 20, 2015 meeting.

NOW, THEREFORE BE IT RESOLVED BY THE GOVERNING BOARD OF THE CITY OF HOBBS, NEW MEXICO, that

1. The City of Hobbs hereby grants Preliminary Plan Approval to Zia Crossing Subdivision, Phase 1, Unit 4, as recommended by the Planning Board; and

2. The City officials and staff are directed to do any and all acts necessary to carry out the intent of this Resolution.