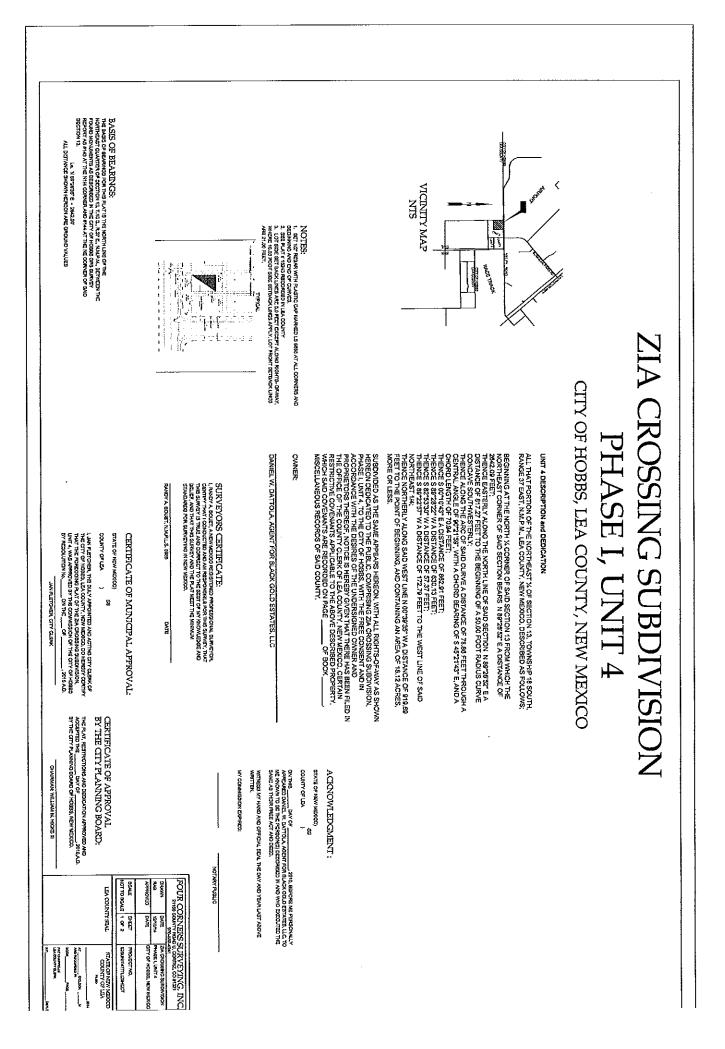

# **CITY OF HOBBS**

COMMISSION STAFF SUMMARY FORM

MEETING DATE: February 2, 2015

SUBJECT: RESOLUTION TO APPROVE THE PRELIMINARY PLAN FOR ZIA CROSSING SUBDIVISION, PHASE 1, UNIT 4 AS RECOMMENDED BY THE PLANNING BOARD. Located southwest of the intersection of Millen Drive and Zia Crossing Parkway within the municipal boundaries, submitted by Black Gold Estates, LLC.

DEPT. OF ORIGIN:Planning DivisionDATE SUBMITTED:January 26, 2015SUBMITTED BY:Kevin Robinson – Planning Department

**Summary:** The Preliminary Plan for Zia Crossing Subdivision, Phase 1, Unit 4, is submitted by Black Gold Estates, LLC. The proposed subdivision is located southwest of the intersection of Millen Drive and Zia Crossing Parkway within the municipal boundaries (newly annexed). The proposed subdivision encompasses +/- 17 acres and will contain 57 single family residential lots. The average residential lot size is 50' x 100'. The Planning Board reviewed this issue on January 20, 2015 and voted 5 to 0 to recommend approval.

## A RESOLUTION APPROVING THE PRELIMINARY PLAN OF ZIA CROSSING SUBDIVISION, PHASE 1, UNIT 4, AS RECOMMENDED BY THE PLANNING BOARD.

WHEREAS, Black Gold Estates, LLC has submitted a Preliminary Plan for Zia Crossing Subdivision, Phase 1, Unit 4, for review by the City Planning Board; and

WHEREAS, the subdivision Preliminary Plan was reviewed and approved by the Hobbs Planning Board at the January 20, 2015 meeting.

NOW, THEREFORE BE IT RESOLVED BY THE GOVERNING BOARD OF THE CITY OF HOBBS, NEW MEXICO, that

1. The City of Hobbs hereby grants Preliminary Plan Approval to Zia Crossing Subdivision, Phase 1, Unit 4, as recommended by the Planning Board; and

2. The City officials and staff are directed to do any and all acts necessary to carry out the intent of this Resolution.