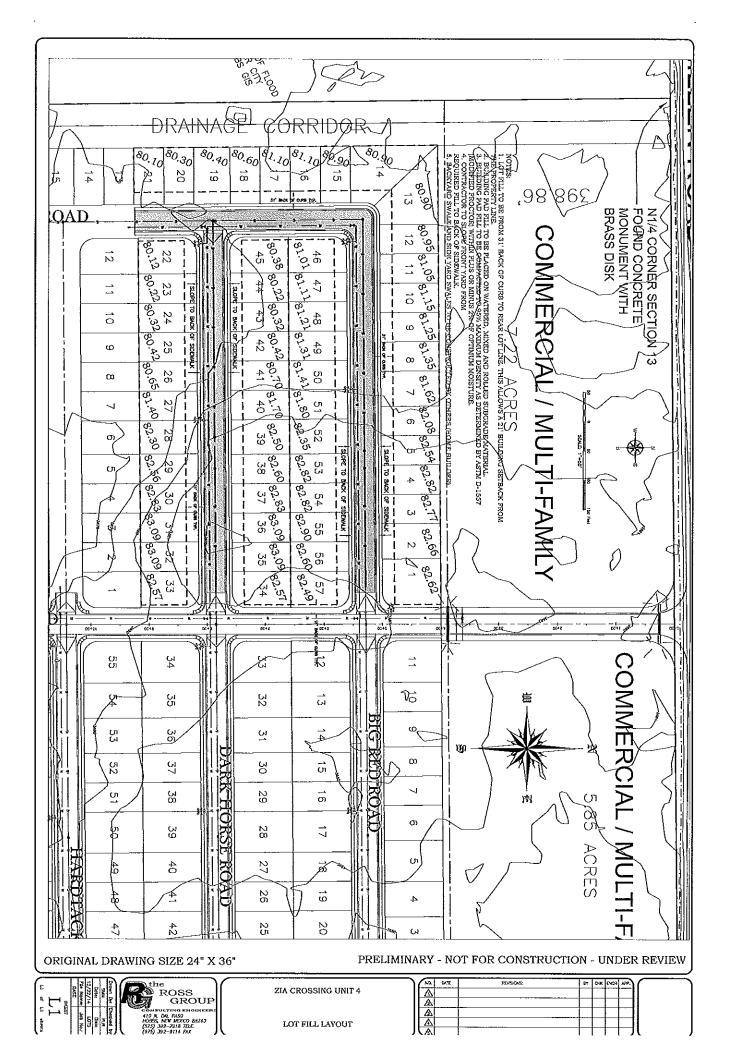

# **CITY OF HOBBS**

COMMISSION STAFF SUMMARY FORM

MEETING DATE: February 2, 2015

SUBJECT: RESOLUTION TO APPROVE THE PRELIMINARY PLAN FOR ZIA CROSSING SUBDIVISION, PHASE 1, UNIT 4 AS RECOMMENDED BY THE PLANNING BOARD. Located southwest of the intersection of Millen Drive and Zia Crossing Parkway within the municipal boundaries, submitted by Black Gold Estates, LLC.

DEPT. OF ORIGIN:Planning DivisionDATE SUBMITTED:January 26, 2015SUBMITTED BY:Kevin Robinson – Planning Department

**Summary:** The Preliminary Plan for Zia Crossing Subdivision, Phase 1, Unit 4, is submitted by Black Gold Estates, LLC. The proposed subdivision is located southwest of the intersection of Millen Drive and Zia Crossing Parkway within the municipal boundaries (newly annexed). The proposed subdivision encompasses +/- 17 acres and will contain 57 single family residential lots. The average residential lot size is 50' x 100'. The Planning Board reviewed this issue on January 20, 2015 and voted 5 to 0 to recommend approval.

## A RESOLUTION APPROVING THE PRELIMINARY PLAN OF ZIA CROSSING SUBDIVISION, PHASE 1, UNIT 4, AS RECOMMENDED BY THE PLANNING BOARD.

WHEREAS, Black Gold Estates, LLC has submitted a Preliminary Plan for Zia Crossing Subdivision, Phase 1, Unit 4, for review by the City Planning Board; and

WHEREAS, the subdivision Preliminary Plan was reviewed and approved by the Hobbs Planning Board at the January 20, 2015 meeting.

NOW, THEREFORE BE IT RESOLVED BY THE GOVERNING BOARD OF THE CITY OF HOBBS, NEW MEXICO, that

1. The City of Hobbs hereby grants Preliminary Plan Approval to Zia Crossing Subdivision, Phase 1, Unit 4, as recommended by the Planning Board; and

2. The City officials and staff are directed to do any and all acts necessary to carry out the intent of this Resolution.